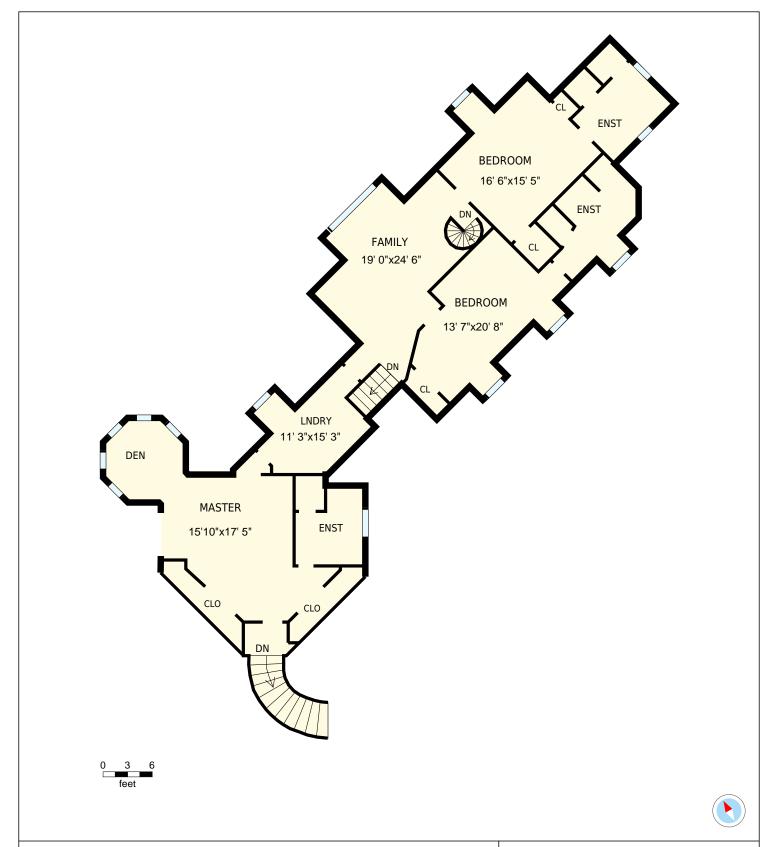

| 245 N Shore Rd, Port Severn, ON                                                                                                                                                                                                      |                            |               | PREPARED FOR: John Dunlap                                        |
|--------------------------------------------------------------------------------------------------------------------------------------------------------------------------------------------------------------------------------------|----------------------------|---------------|------------------------------------------------------------------|
| 2nd Floor                                                                                                                                                                                                                            |                            |               | Broker of Record<br>Moffat Dunlap Real Estate Limited, Brokerage |
| Interior Area<br>Exterior Area                                                                                                                                                                                                       | 1698 sq. ft<br>1909 sq. ft | Included Area | PREPARED ON:<br>Jan, 2017                                        |
| All room dimensions and floor areas must be considered approximate and are subject to independent verification. For method of measurement please see <a href="https://youriguide.com/measure/">https://youriguide.com/measure/</a> . |                            |               |                                                                  |