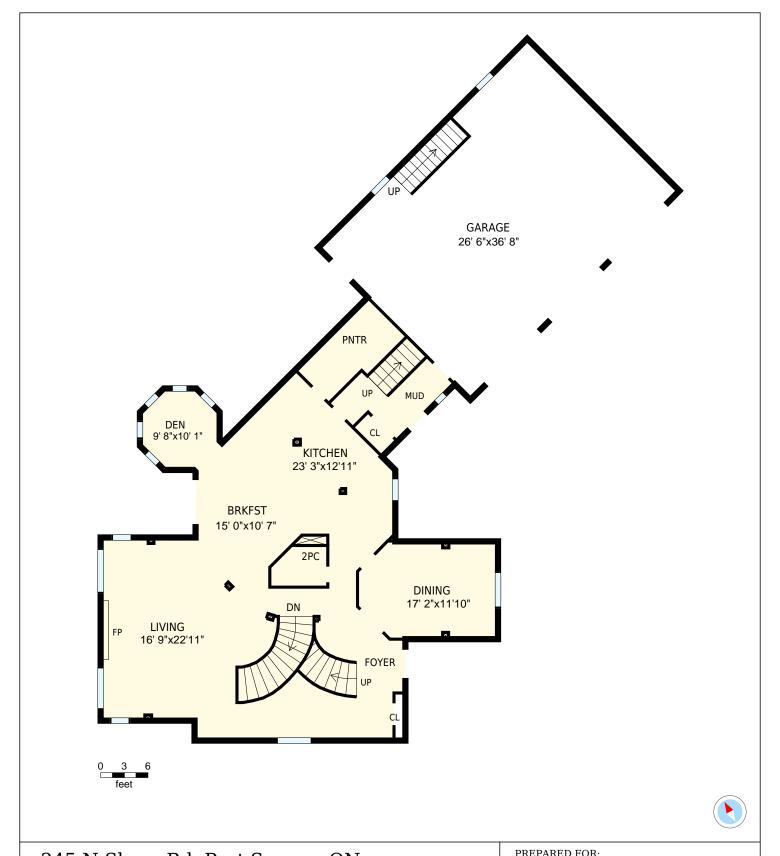

## 245 N Shore Rd, Port Severn, ON

Total Exterior Area Above Grade 4109 sq. ft

**Main Floor** Exterior Area 1874 sq. ft **2nd Floor** Exterior Area 1909 sq. ft **Loft** Exterior Area 325 sq. ft **Basement** 

| 245 N Shore Rd, Port Severn, ON  Main Floor                                                                                                                                                                                          |  |  | John Dunlap Broker of Record Moffat Dunlap Real Estate Limited, Brokerage |
|--------------------------------------------------------------------------------------------------------------------------------------------------------------------------------------------------------------------------------------|--|--|---------------------------------------------------------------------------|
|                                                                                                                                                                                                                                      |  |  |                                                                           |
| All room dimensions and floor areas must be considered approximate and are subject to independent verification. For method of measurement please see <a href="https://youriguide.com/measure/">https://youriguide.com/measure/</a> . |  |  |                                                                           |