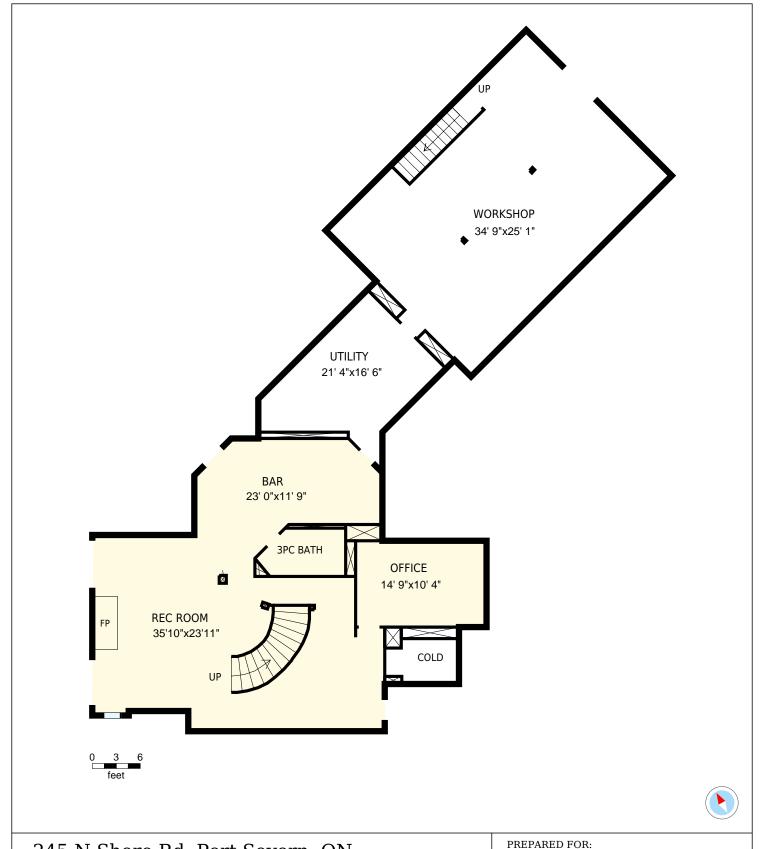

| 245 N Shore Rd, Port Severn, ON                                                                                                                                                                                                      |             |               | John Dunlap                                                      |
|--------------------------------------------------------------------------------------------------------------------------------------------------------------------------------------------------------------------------------------|-------------|---------------|------------------------------------------------------------------|
| Basement                                                                                                                                                                                                                             |             |               | Broker of Record<br>Moffat Dunlap Real Estate Limited, Brokerage |
| Interior Area<br>Exterior Area                                                                                                                                                                                                       | 1238 sq. ft | Included Area | PREPARED ON:<br>Jan, 2017                                        |
| All room dimensions and floor areas must be considered approximate and are subject to independent verification. For method of measurement please see <a href="https://youriguide.com/measure/">https://youriguide.com/measure/</a> . |             |               |                                                                  |