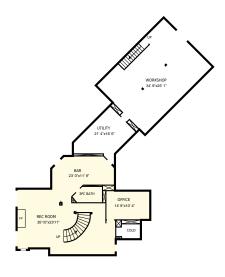

| 245 N Shore Rd, Port Severn, ON                                                                                                                                                                                                      |             |               | John Dunlap                                                      |
|--------------------------------------------------------------------------------------------------------------------------------------------------------------------------------------------------------------------------------------|-------------|---------------|------------------------------------------------------------------|
| Basement                                                                                                                                                                                                                             |             |               | Broker of Record<br>Moffat Dunlap Real Estate Limited, Brokerage |
| Interior Area<br>Exterior Area                                                                                                                                                                                                       | 1238 sq. ft | Included Area | PREPARED ON:<br>Jan, 2017                                        |
| All room dimensions and floor areas must be considered approximate and are subject to independent verification. For method of measurement please see <a href="https://youriguide.com/measure/">https://youriguide.com/measure/</a> . |             |               |                                                                  |