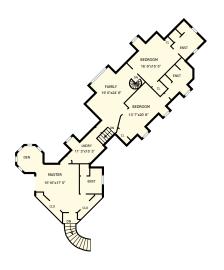

| 245 N Shore Rd, Port Severn, ON                                                                                                                                                                                                      |                            |               | PREPARED FOR: John Dunlap                                        |
|--------------------------------------------------------------------------------------------------------------------------------------------------------------------------------------------------------------------------------------|----------------------------|---------------|------------------------------------------------------------------|
| 2nd Floor                                                                                                                                                                                                                            |                            |               | Broker of Record<br>Moffat Dunlap Real Estate Limited, Brokerage |
| Interior Area<br>Exterior Area                                                                                                                                                                                                       | 1698 sq. ft<br>1909 sq. ft | Included Area | PREPARED ON:<br>Jan, 2017                                        |
| All room dimensions and floor areas must be considered approximate and are subject to independent verification. For method of measurement please see <a href="https://youriguide.com/measure/">https://youriguide.com/measure/</a> . |                            |               |                                                                  |